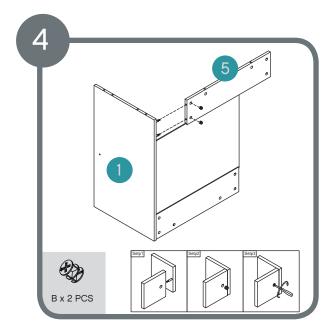

Assemble metal dowels A x 48. Assemble wooden dowels D x 16.

Assemble locking nuts 4 x B.

Assemble locking nuts 2 x B.

Assemble locking nuts 2 x B.

Assemble locking nuts 4 x B.

Assemble locking nuts 6 x B.