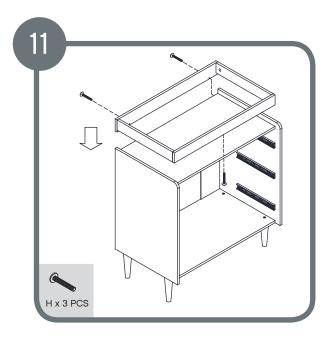

Assemble locking nuts 6 x B.

Assemble foot using 4 x I bolts

Assemble back panel buckle C x 6 With two people, tilt wardrobe gently to upright position

Assemble locking nuts 24 x B.

Assemble top frame to top board