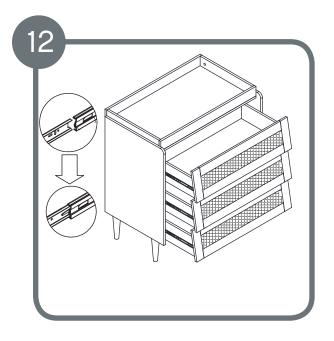

Assemble anti falling hardware E x 2, F x 2, G x 2,

Assemble drawer

Fittings to attach the strap to the wall are not provided and suitable fittings for the wall type should be used. **Caution**: The drawer is not provided with end stops that prevent it from being pulled out of the unit