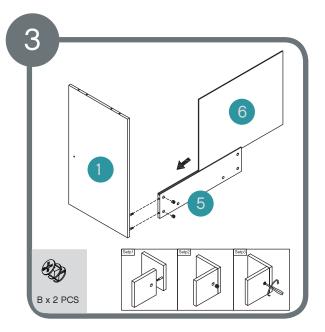

Assemble metal dowels A x 48. Assemble wooden dowels D x 16.

Assemble locking nuts 4 x B.

Assemble locking nuts 2 x B.

Assemble locking nuts 2 x B.

Assemble locking nuts 4 x B.

Assemble locking nuts 6 x B.