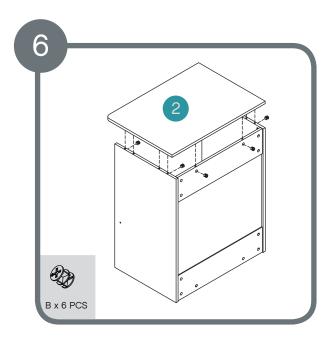

Assemble metal dowels A x 48. Assemble wooden dowels D x 16.

Assemble locking nuts 4 x B.

Assemble locking nuts 2 x B.

Assemble locking nuts 2 x B.

Assemble locking nuts 4 x B.

Assemble locking nuts 6 x B.

Assemble locking nuts 6 x B.

Assemble foot using 4 x I bolts

Assemble back panel buckle C x 6 With two people, tilt wardrobe gently to upright position

Assemble locking nuts 24 x B.

Assemble top frame to top board