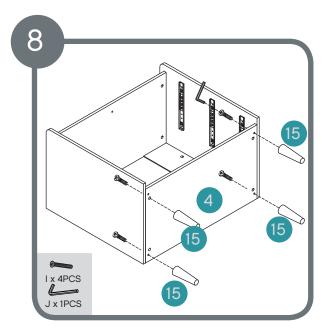

Assemble locking nuts 6 x B.

Assemble foot using 4 x I bolts

Assemble back panel buckle C x 6 With two people, tilt wardrobe gently to upright position

Assemble locking nuts 24 x B.

Assemble top frame to top board

Assemble anti falling hardware E x 2, F x 2, G x 2,

Assemble drawer

Fittings to attach the strap to the wall are not provided and suitable fittings for the wall type should be used. **Caution**: The drawer is not provided with end stops that prevent it from being pulled out of the unit