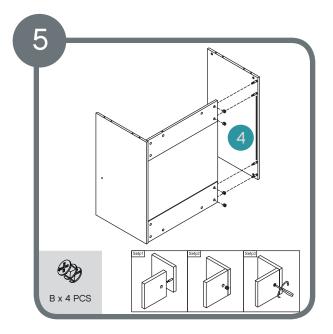

Assemble metal dowels A x 48. Assemble wooden dowels D x 16.

Assemble locking nuts 4 x B.

Assemble locking nuts 2 x B.

Assemble locking nuts 2 x B.

Assemble locking nuts 4 x B.

Assemble locking nuts 6 x B.