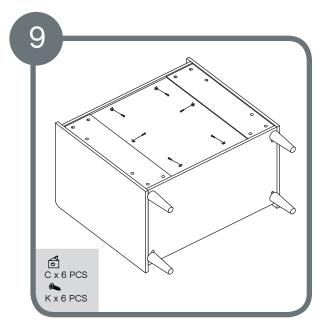

Assemble metal dowels A x 48. Assemble wooden dowels D x 16.

Assemble locking nuts 4 x B.

Assemble locking nuts 2 x B.

Assemble locking nuts 2 x B.

Assemble locking nuts 4 x B.

Assemble locking nuts 6 x B.

Assemble locking nuts 6 x B.

Assemble foot using 4 x I bolts

Assemble back panel buckle C x 6 With two people, tilt wardrobe gently to upright position

Assemble locking nuts 24 x B.

Assemble top frame to top board