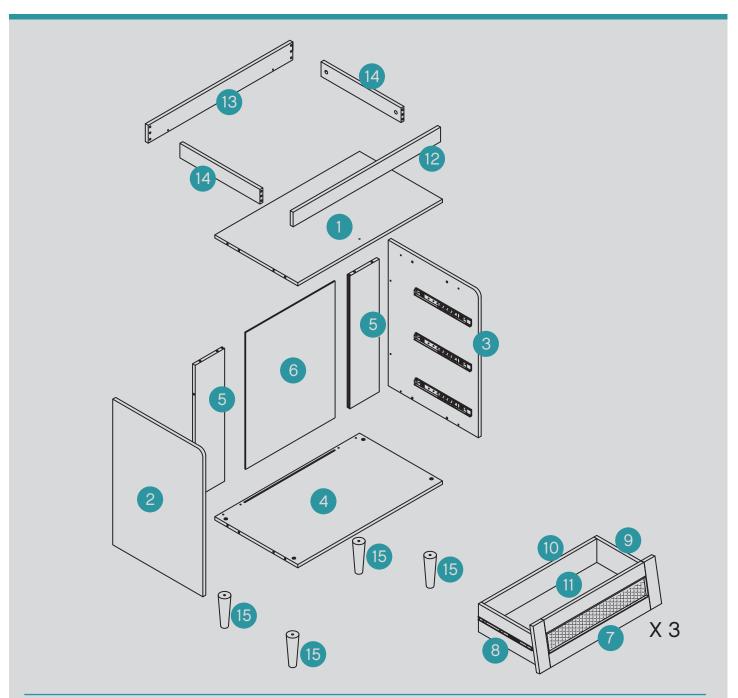

# Parts List

#### Hardware List

| ID#<br>A | 1pc for replacement<br>6.5x40mm  | 19 nc | ID#      | 4x16mm   | 2 pc | ID#      | Bolts M6x38mm | 4 pc                   |
|----------|----------------------------------|-------|----------|----------|------|----------|---------------|------------------------|
| ID#<br>B | 1pc for replacement<br>15x11.5mm | 49 pc | ID#<br>F | O 10/6mm | 2 pc | ID#<br>J |               | <sup>Qty</sup><br>1 pc |
| D#       | Corner support<br>15x10mm        | 6 pc  | ID#<br>G | 200x30mm | 2 pc | ID#      | 3x14mm        | 6 pc                   |
| D#       | 8x40mm                           | 16 pc | ID#<br>H | M4x25mm  | 3 pc |          |               |                        |