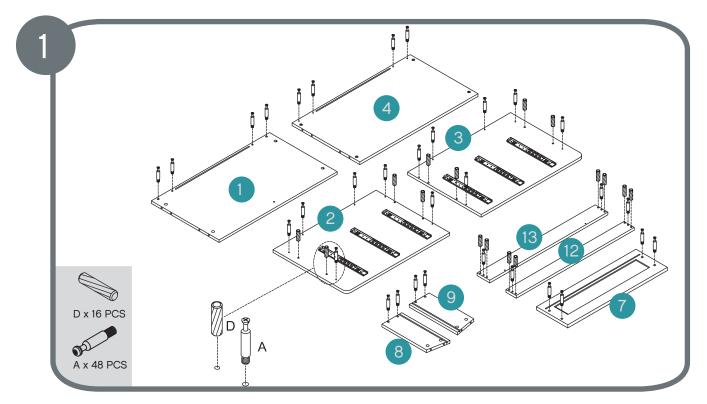

Assemble metal dowels A x 48. Assemble wooden dowels D x 16.

Assemble locking nuts 4 x B.

Assemble locking nuts 2 x B.

Assemble locking nuts 2 x B.

Assemble locking nuts 4 x B.

Assemble locking nuts 6 x B.