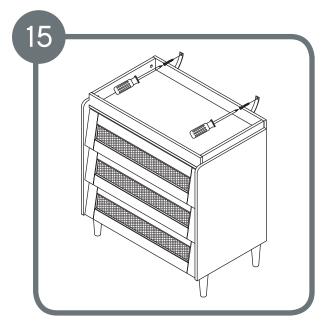

Assemble anti falling hardware E x 2, F x 2, G x 2,

Assemble drawer

Fittings to attach the strap to the wall are not provided and suitable fittings for the wall type should be used. **Caution**: The drawer is not provided with end stops that prevent it from being pulled out of the unit