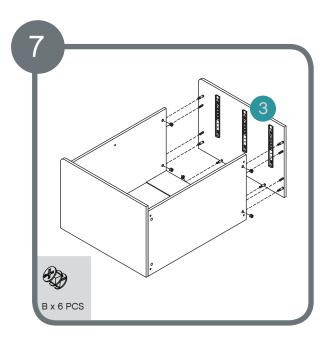

Assemble metal dowels A x 48. Assemble wooden dowels D x 16.

Assemble locking nuts 4 x B.

Assemble locking nuts 2 x B.

Assemble locking nuts 2 x B.

Assemble locking nuts 4 x B.

Assemble locking nuts 6 x B.

Assemble locking nuts 6 x B.

Assemble foot using 4 x I bolts

Assemble back panel buckle C x 6 With two people, tilt wardrobe gently to upright position

Assemble locking nuts 24 x B.

Assemble top frame to top board