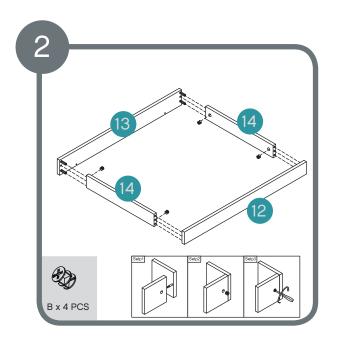

Assemble metal dowels A x 48. Assemble wooden dowels D x 16.

Assemble locking nuts 4 x B.

Assemble locking nuts 2 x B.

Assemble locking nuts 2 x B.

Assemble locking nuts 4 x B.

Assemble locking nuts 6 x B.