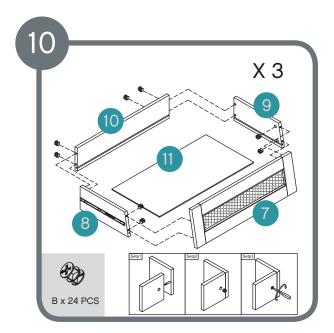

Assemble anti falling hardware E x 2, F x 2, G x 2,

Assemble drawer

Fittings to attach the strap to the wall are not provided and suitable fittings for the wall type should be used. **Caution**: The drawer is not provided with end stops that prevent it from being pulled out of the unit