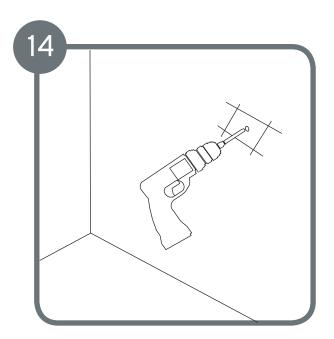

Assemble anti falling hardware E x 2, F x 2, G x 2,

Assemble drawer

Fittings to attach the strap to the wall are not provided and suitable fittings for the wall type should be used. **Caution**: The drawer is not provided with end stops that prevent it from being pulled out of the unit

#### IMPORTANT! KEEP FOR FUTURE REFERENCE: READ CAREFULLY

- 1. WARNING: Never leave your child unattended. The safety of your child is your responsibility.
- 2. WARNING: Do not allow children to climb on the chest changer.
- 3. WARNING: Never leave your child unattended on the chest changer.
- 4. WARNING: Do not use the chest changer if it is damaged or broken or there are parts missing. Use only spare parts approved by Tutti Bambini.
- 5. WARNING: Do not place the chest changer near the vicinity of open fires or other surfaces of strong heat, such as gas or electric fires.
- 6. Always leave the chest changer clean and dry. Wipe away any spillage straight away. The chest changer may be cleaned with a damp cloth. Do not use aggressive cleaning agents such as bleach or strong detergents.
- 7. Check on a regular basis that all fittings and screws are correctly tightened and are not damaged. Loose screws can pinch parts of the body and clothing resulting in the risk of strangulation.
- 8. Do not twist or pivot the chest changer, if it is to be moved always lift with two people.
- 9. Maximum weight of the child 11kg or maximum age to 12 months.
- 10. A changing pad is not supplied with this chest. A changing pad no more than 445\*780\*20mm can be purchased from specialist baby stores and for the use of the unit as a babychanger. Changing pad within the barrier located at the top of the changer.
- 11. WARNING: In order to prevent overturning this product must be used with the wall attachment device provided.
- 12. Any additional or replacement parts are obtained from the Tutti Bambini or its distributor.