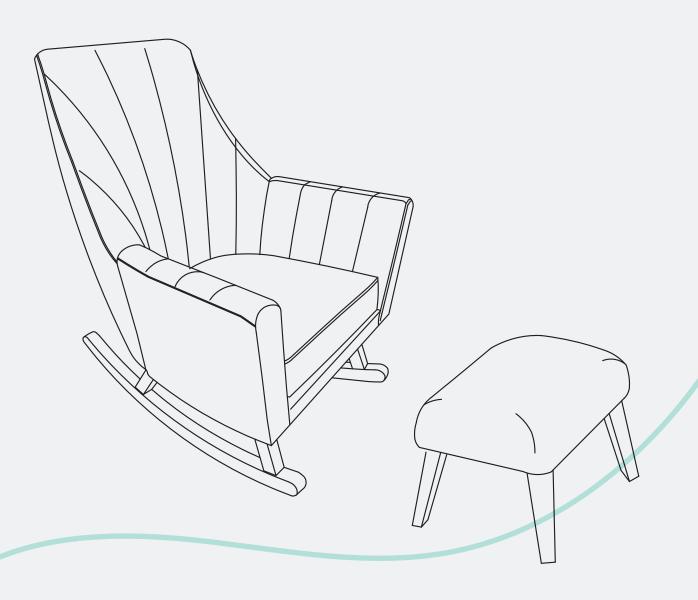

## Parts list

| PARTS LIST |         |                  |     |  |
|------------|---------|------------------|-----|--|
| Part       | Drawing | Part Name        | Qty |  |
| Α          |         | Back             | 1   |  |
| В          |         | Left<br>Armrest  | 1   |  |
| С          |         | Right<br>Armrest | 1   |  |
| D          |         | Bottom           | 1   |  |
| Е          |         | Leg              | 2   |  |
| F          |         | Footstool        | 1   |  |
| G          |         | Foot             | 4   |  |
| Н          |         | Seat             | 1   |  |