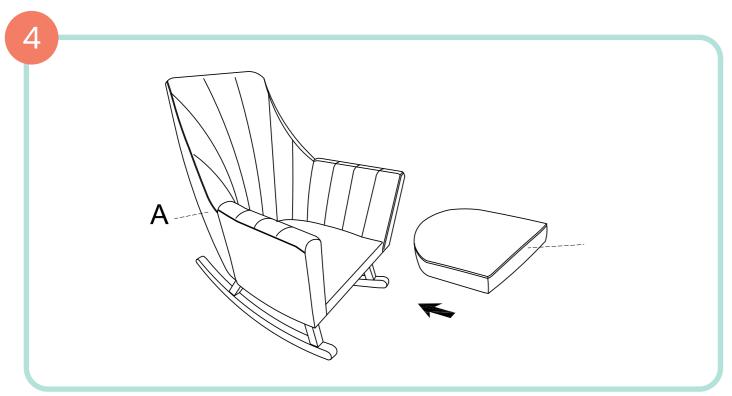

## Parts list

| PARTS LIST |         |                  |     |  |
|------------|---------|------------------|-----|--|
| Part       | Drawing | Part Name        | Qty |  |
| Α          |         | Back             | 1   |  |
| В          |         | Left<br>Armrest  | 1   |  |
| С          |         | Right<br>Armrest | 1   |  |
| D          |         | Bottom           | 1   |  |
| Е          |         | Leg              | 2   |  |
| F          |         | Footstool        | 1   |  |
| G          |         | Foot             | 4   |  |
| Н          |         | Seat             | 1   |  |