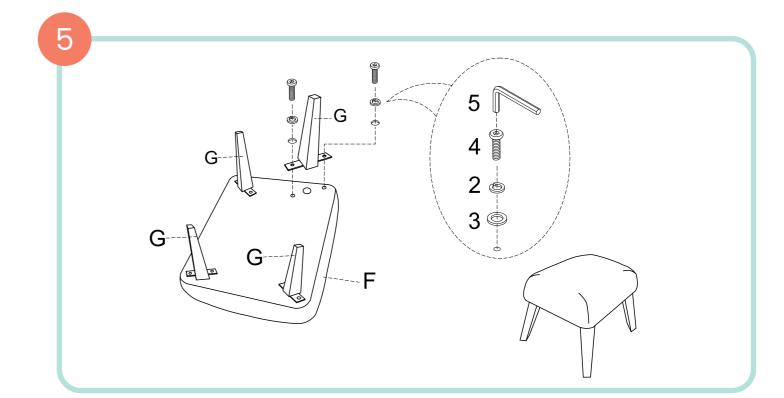

## Parts list

| PARTS LIST |         |                  |     |  |
|------------|---------|------------------|-----|--|
| Part       | Drawing | Part Name        | Qty |  |
| Α          |         | Back             | 1   |  |
| В          |         | Left<br>Armrest  | 1   |  |
| С          |         | Right<br>Armrest | 1   |  |
| D          |         | Bottom           | 1   |  |
| Е          |         | Leg              | 2   |  |
| F          |         | Footstool        | 1   |  |
| G          |         | Foot             | 4   |  |
| Н          |         | Seat             | 1   |  |

|      | PARTS LIST |                             |     |  |  |
|------|------------|-----------------------------|-----|--|--|
| Part | Drawing    | Part Name                   | Qty |  |  |
| 1    |            | Bolt<br>∮1/4"x1-3/4"        | 19  |  |  |
| 2    |            | Spring<br>washer            | 27  |  |  |
| 3    |            | Flat<br>washer<br>∮ 1/4"x16 | 27  |  |  |
| 4    |            | Bolt<br>∮1/4"x3/4"          | 8   |  |  |
| 5    |            | Allen<br>wrench             | 1   |  |  |