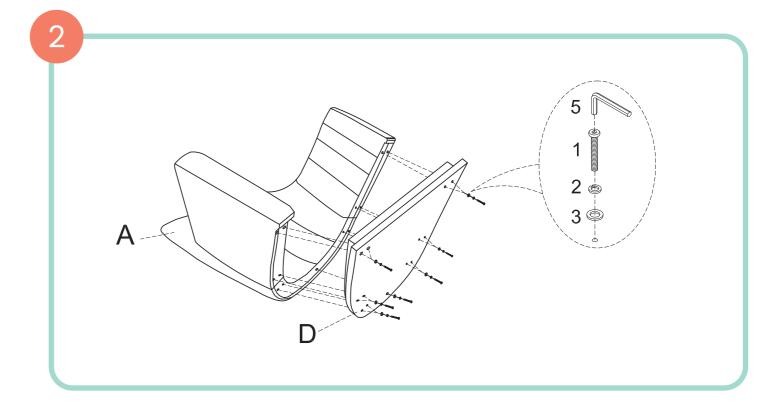

## Parts list

| PARTS LIST |         |                  |     |  |
|------------|---------|------------------|-----|--|
| Part       | Drawing | Part Name        | Qty |  |
| Α          |         | Back             | 1   |  |
| В          |         | Left<br>Armrest  | 1   |  |
| С          |         | Right<br>Armrest | 1   |  |
| D          |         | Bottom           | 1   |  |
| Е          |         | Leg              | 2   |  |
| F          |         | Footstool        | 1   |  |
| G          |         | Foot             | 4   |  |
| Н          |         | Seat             | 1   |  |

|      | PARTS LIST |                             |     |  |  |
|------|------------|-----------------------------|-----|--|--|
| Part | Drawing    | Part Name                   | Qty |  |  |
| 1    |            | Bolt<br>∮1/4"x1-3/4"        | 19  |  |  |
| 2    |            | Spring<br>washer            | 27  |  |  |
| 3    |            | Flat<br>washer<br>∮ 1/4"x16 | 27  |  |  |
| 4    |            | Bolt<br>∮1/4"x3/4"          | 8   |  |  |
| 5    |            | Allen<br>wrench             | 1   |  |  |