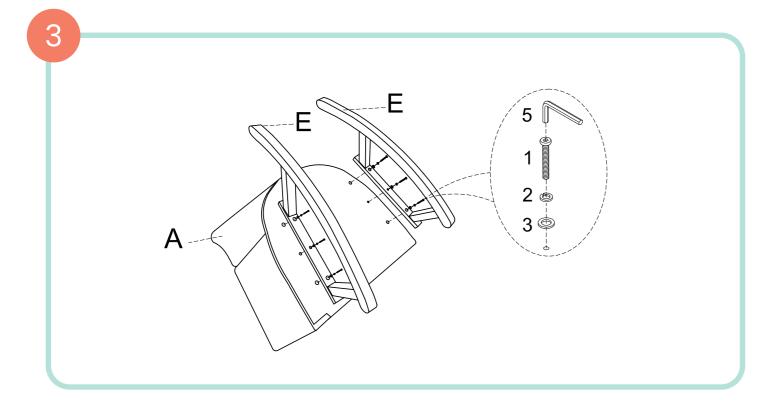

## Parts list

| PARTS LIST |         |                  |     |  |
|------------|---------|------------------|-----|--|
| Part       | Drawing | Part Name        | Qty |  |
| Α          |         | Back             | 1   |  |
| В          |         | Left<br>Armrest  | 1   |  |
| С          |         | Right<br>Armrest | 1   |  |
| D          |         | Bottom           | 1   |  |
| Е          |         | Leg              | 2   |  |
| F          |         | Footstool        | 1   |  |
| G          |         | Foot             | 4   |  |
| Н          |         | Seat             | 1   |  |

|      | PARTS LIST |                             |     |  |  |
|------|------------|-----------------------------|-----|--|--|
| Part | Drawing    | Part Name                   | Qty |  |  |
| 1    |            | Bolt<br>∮1/4"x1-3/4"        | 19  |  |  |
| 2    |            | Spring<br>washer            | 27  |  |  |
| 3    |            | Flat<br>washer<br>∮ 1/4"x16 | 27  |  |  |
| 4    |            | Bolt<br>∮1/4"x3/4"          | 8   |  |  |
| 5    |            | Allen<br>wrench             | 1   |  |  |