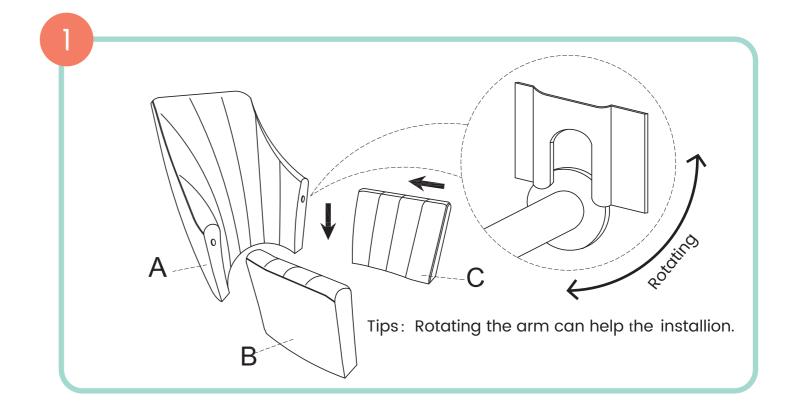

## Parts list

| PARTS LIST |         |                  |     |  |
|------------|---------|------------------|-----|--|
| Part       | Drawing | Part Name        | Qty |  |
| Α          |         | Back             | 1   |  |
| В          |         | Left<br>Armrest  | 1   |  |
| С          |         | Right<br>Armrest | 1   |  |
| D          |         | Bottom           | 1   |  |
| Е          |         | Leg              | 2   |  |
| F          |         | Footstool        | 1   |  |
| G          |         | Foot             | 4   |  |
| Н          |         | Seat             | 1   |  |