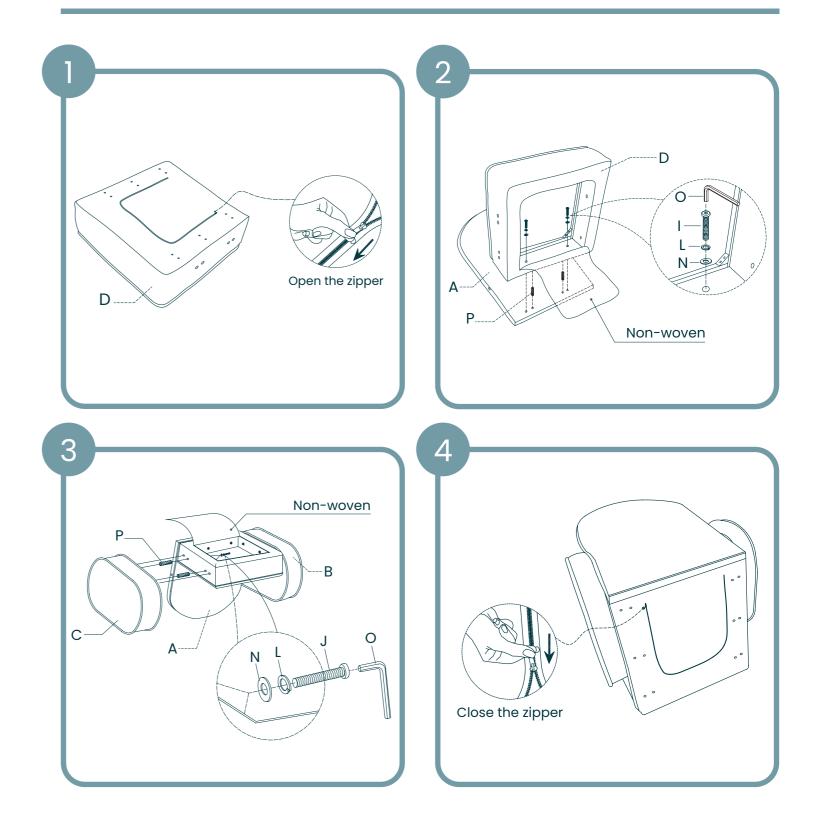

## Assembling into a chair

| PARTS LIST |            |                  |     |  |
|------------|------------|------------------|-----|--|
| Part       | Drawing    | Part Name        | Qty |  |
| Α          |            | Back             | 1   |  |
| В          | $\bigcirc$ | Left<br>Armrest  | 1   |  |
| С          |            | Right<br>Armrest | 1   |  |
| D          |            | Cushion          | 1   |  |
| Ε          |            | Leg              | 2   |  |
| F          |            | Footstool        | 1   |  |
| G          | E<br>D     | Foot             | 4   |  |
| Н          |            | Throw<br>Pillows | 1   |  |
| Q          |            | Up Leg           | 1   |  |
| R          |            | Down Leg         | 1   |  |

| PARTS LIST |         |                           |     |  |
|------------|---------|---------------------------|-----|--|
| Part       | Drawing | Part Name                 | Qty |  |
| I          |         | Bolt<br>∮1/4*2"           | 16  |  |
| J          | 3       | Bolt<br>∮1/4*3"           | 4   |  |
| К          | ()<br>M | Bolt<br>∮1/4*5/8"         | 8   |  |
| L          | Ð       | Spring<br>Washer<br>Ø1/4" | 28  |  |
| М          | Ô       | Flat Washer<br>Ø1/4"*1/2" | 20  |  |
| Ν          | 0       | Flat Washer<br>Ø1/4"*3/4" | 8   |  |
| 0          |         | Allen<br>wrench<br>Ø1/4"  | 1   |  |
| Ρ          |         | Wood dowel<br>Ø8*50mm     | 6   |  |