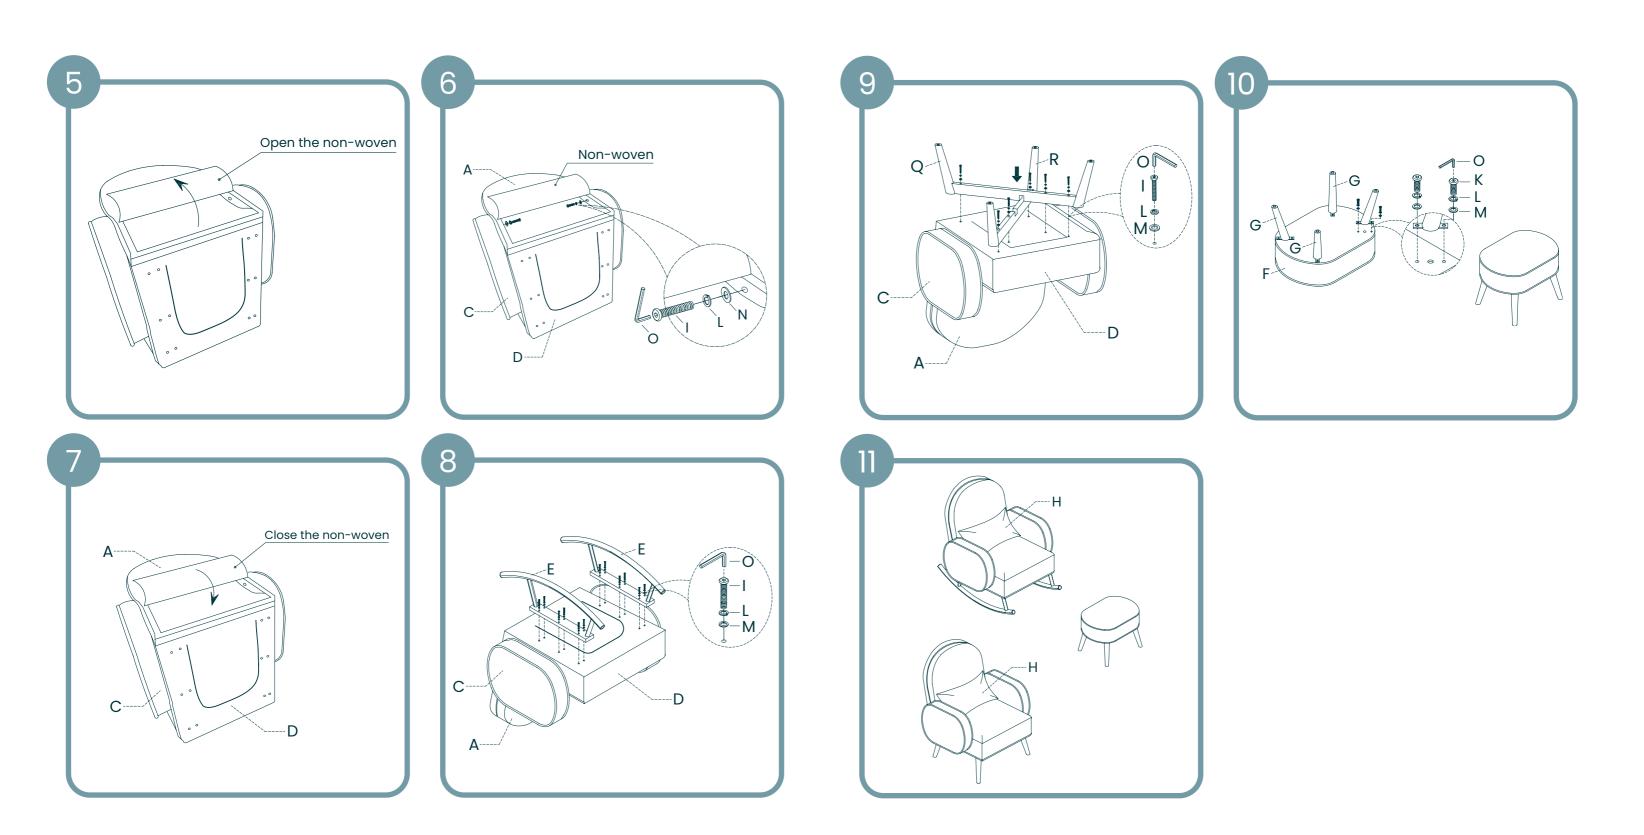

## Assembling into a chair

| PARTS LIST |            |                  |     |  |
|------------|------------|------------------|-----|--|
| Part       | Drawing    | Part Name        | Qty |  |
| Α          |            | Back             | 1   |  |
| В          | $\bigcirc$ | Left<br>Armrest  | 1   |  |
| С          |            | Right<br>Armrest | 1   |  |
| D          |            | Cushion          | 1   |  |
| Ε          |            | Leg              | 2   |  |
| F          |            | Footstool        | 1   |  |
| G          | E<br>D     | Foot             | 4   |  |
| Н          |            | Throw<br>Pillows | 1   |  |
| Q          |            | Up Leg           | 1   |  |
| R          |            | Down Leg         | 1   |  |

| PARTS LIST |         |                           |     |  |
|------------|---------|---------------------------|-----|--|
| Part       | Drawing | Part Name                 | Qty |  |
| I          |         | Bolt<br>∮1/4*2"           | 16  |  |
| J          | 3       | Bolt<br>∮1/4*3"           | 4   |  |
| К          | ()<br>M | Bolt<br>∮1/4*5/8"         | 8   |  |
| L          | Ð       | Spring<br>Washer<br>Ø1/4" | 28  |  |
| М          | Ô       | Flat Washer<br>Ø1/4"*1/2" | 20  |  |
| Ν          | 0       | Flat Washer<br>Ø1/4"*3/4" | 8   |  |
| 0          |         | Allen<br>wrench<br>Ø1/4"  | 1   |  |
| Ρ          |         | Wood dowel<br>Ø8*50mm     | 6   |  |