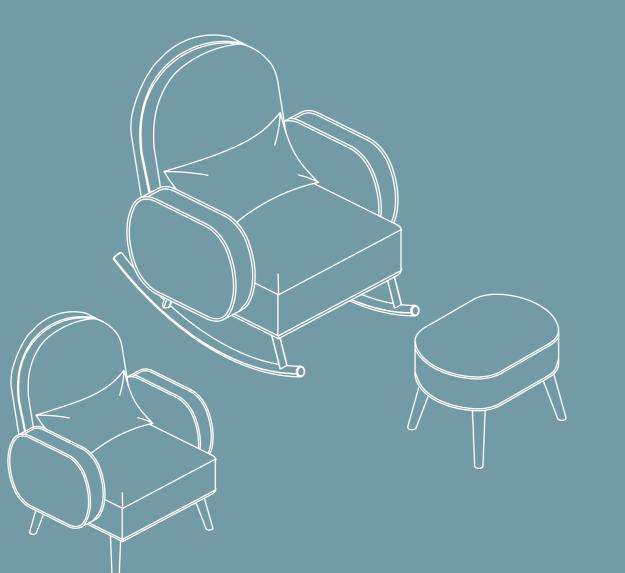

## MICAH Rocking Chair & Footstool

Conforms to EN 12520:2015 & BS 5852 Tutti Frutti Direct Ltd. 1068 High Road, Whetstone, London, N20 0QP t: +44 (0) 208 368 5800 e: support@tuttibambini.com www.tuttibambini.com

#### MICAH **Rocking Chair & Footstool**

## Assembling into a chair

| PARTS LIST |            |                  |     |  |
|------------|------------|------------------|-----|--|
| Part       | Drawing    | Part Name        | Qty |  |
| Α          |            | Back             | 1   |  |
| В          | $\bigcirc$ | Left<br>Armrest  | 1   |  |
| С          |            | Right<br>Armrest | 1   |  |
| D          |            | Cushion          | 1   |  |
| Ε          |            | Leg              | 2   |  |
| F          |            | Footstool        | 1   |  |
| G          | E<br>D     | Foot             | 4   |  |
| Н          |            | Throw<br>Pillows | 1   |  |
| Q          |            | Up Leg           | 1   |  |
| R          |            | Down Leg         | 1   |  |