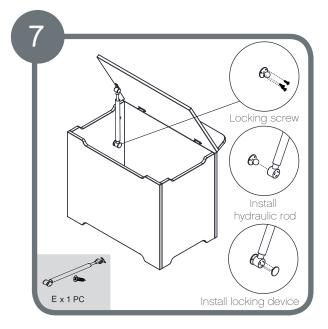

# Assembling into toy box

Assemble locking nuts 4 x B.

Assemble locking nuts 4 x B.

Assemble locking nuts 4 x B.

Assemble locking nuts 2 x B.

### Assembling into toy box

Assemble hinge use 4 x D.

Assemble hydraulic rod

Assemble hydraulic rod