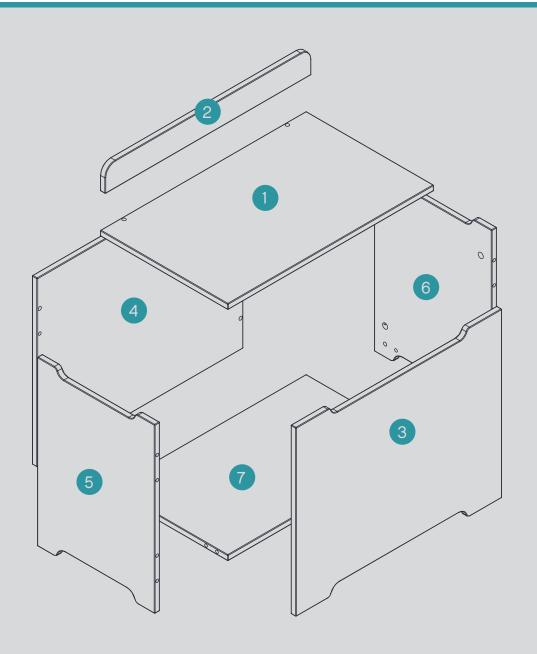

# Parts List

# Assembling into toy box

Assemble metal dowels A x 14.
Assemble wooden dowels C x 12.
Assemble hinge use 2 x D.

# Assembling into toy box

Assemble locking nuts 4 x B.

Assemble locking nuts 4 x B.

Assemble locking nuts 4 x B.

Assemble locking nuts 2 x B.

### Assembling into toy box

Assemble hinge use 4 x D.

Assemble hydraulic rod

Assemble hydraulic rod