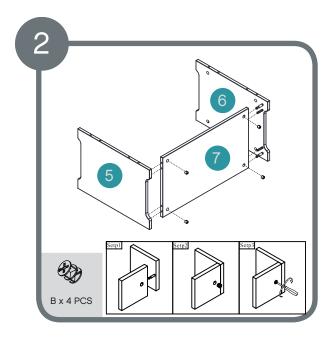

# Assembling into toy box

Assemble locking nuts 4 x B.

Assemble locking nuts 4 x B.

Assemble locking nuts 4 x B.

Assemble locking nuts 2 x B.