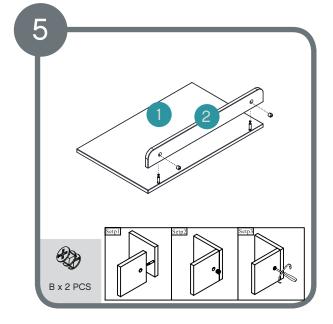

# Assembling into toy box

Assemble locking nuts 4 x B.

Assemble locking nuts 4 x B.

Assemble locking nuts 4 x B.

Assemble locking nuts 2 x B.