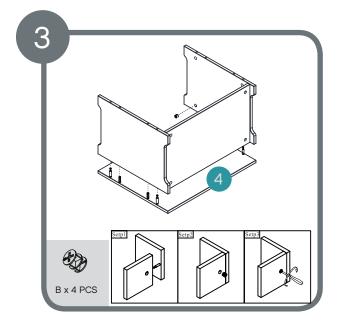

### Assembling into toy box

Assemble hinge use 4 x D.

Assemble hydraulic rod

Assemble hydraulic rod