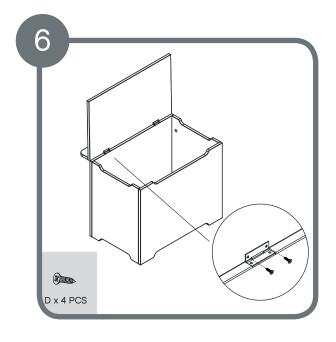

### Assembling into toy box

Assemble hinge use 4 x D.

Assemble hydraulic rod

Assemble hydraulic rod