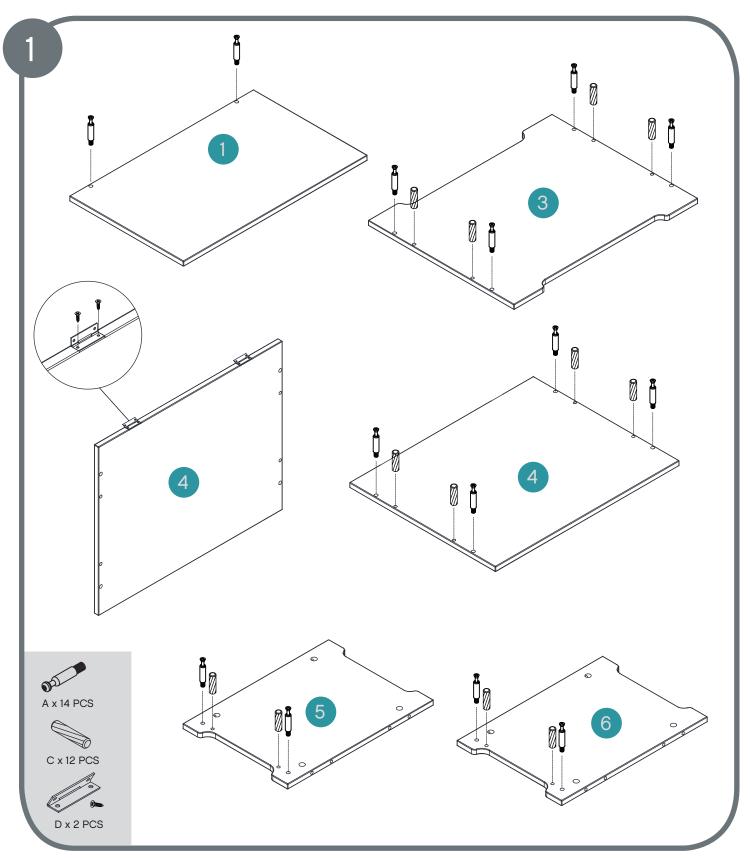

# Assembling into toy box

Assemble metal dowels A x 14.
Assemble wooden dowels C x 12.
Assemble hinge use 2 x D.