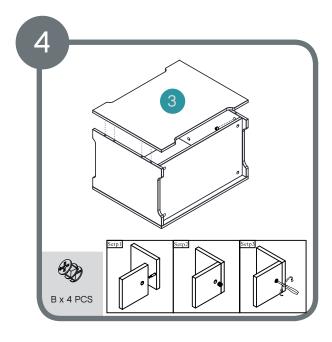

# Assembling into toy box

Assemble locking nuts 4 x B.

Assemble locking nuts 4 x B.

Assemble locking nuts 4 x B.

Assemble locking nuts 2 x B.