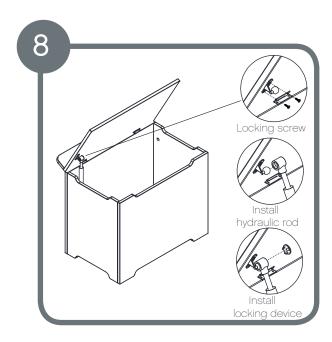

### Assembling into toy box

Assemble hinge use 4 x D.

Assemble hydraulic rod

Assemble hydraulic rod